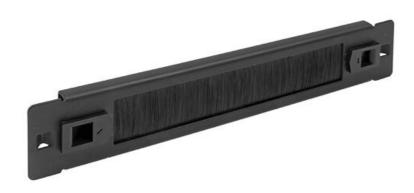

## **BES Brush strips**

for the cable management in 10" and 19" server racks

This brush strip from icotek is suitable for installation in 10" or 19" server racks from various manufacturers.

The special feature of the BES brush strip is that the integrated spring locks allow tool-free assembly and disassembly. All that is needed is to release the locking mechanism on both sides.

The network cables are simply passed through the brush strip. The cables are hidden from view inside the network cabinet. This gives a tidy appearance. The brush strip also prevents the ingress of dirt.

## **Product types & sizes**

**BES 10** 

Part No. 51501 For max. wall 2.5 mm

EAN 4251269333 thickness

> 309 1

Package

quantity

Length 254 mm Width 12 mm Height 44.5 mm For min. wall