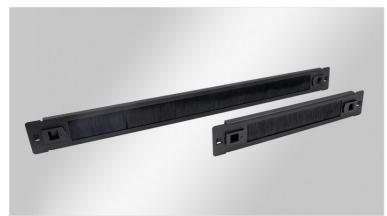

## **BES Brush strips**

for the cable management in 10" and 19" server racks

This brush strip from icotek is suitable for installation in 10" or 19" server racks from various manufacturers.

The special feature of the BES brush strip is that the integrated spring locks allow tool-free assembly and disassembly. All that is needed is to release the locking mechanism on both sides.

The network cables are simply passed through the brush strip. The cables are hidden from view inside the network cabinet. This gives a tidy appearance. The brush strip also prevents the ingress of dirt.

## **Product types & sizes**

**BES 10** 

Part No. 51501 For max. wall 2.5 mm

EAN 4251269333 thickness

> 309 1

Package

quantity

Length 254 mm Width 12 mm Height 44.5 mm For min. wall

thickness

Part No. **51500** For max. wall **2.5 mm** 

EAN **4251269333** thickness

293 1

Package

quantity

Length 482 mm
Width 12 mm
Height 44.5 mm
For min. wall 1 mm

thickness