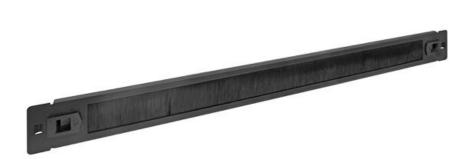

## **BES Brush strips**

for the cable management in 10" and 19" server racks

This brush strip from icotek is suitable for installation in 10" or 19" server racks from various manufacturers.

The special feature of the BES brush strip is that the integrated spring locks allow tool-free assembly and disassembly. All that is needed is to release the locking mechanism on both sides.

The network cables are simply passed through the brush strip. The cables are hidden from view inside the network cabinet. This gives a tidy appearance. The brush strip also prevents the ingress of dirt.

thickness

Part No. **51500** For max. wall **2.5 mm** 

EAN **4251269333** thickness

293 1

Package

quantity

Length 482 mm
Width 12 mm
Height 44.5 mm
For min. wall 1 mm

thickness