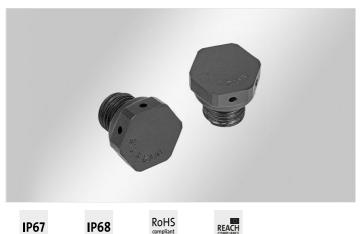

## PCE pressure compensation elements

with metric threads M12 x 1,5 / IP68

The new pressure compensation element PCE with M12  $\times$  1,5 thread is used to avoid variations in pressure caused by differences in temperature and thus, to prevent damage caused by condensation. It provides protection class IP68.

The pressure compensation element is easy to install screwing it directly into the enclosure wall or via icotek adapter grommets AT-K-M 12x1,5. They are assembled with the split icotek cable entry frames.

## **Specifications**

| IP rating (EN 60529)  | IP67, IP68       |
|-----------------------|------------------|
| Material              | Polyamide        |
| Flame class           | UL94-V2          |
| Operating temperature | -20 C° to 100 C° |